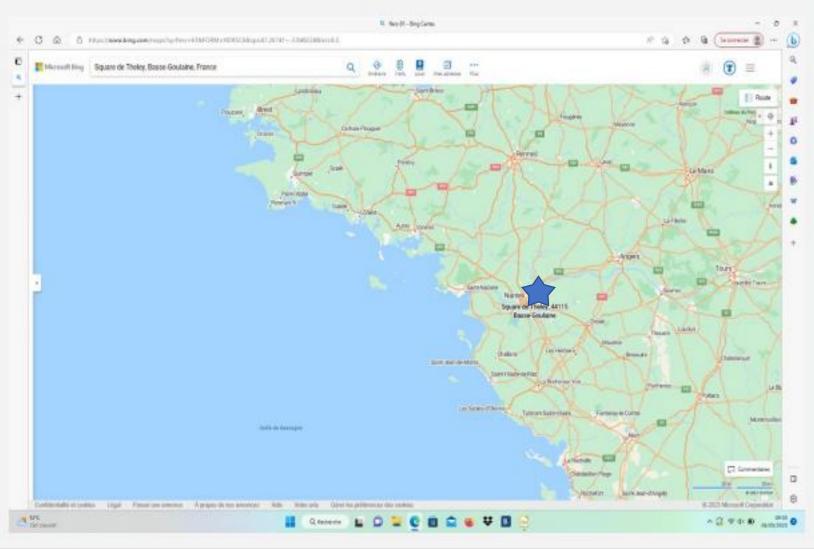

# Championnat National 2023

**ETOILE GYMNIQUE LAMBRÉSIENNE** 

#### **PRESENTATION**

- Quoi
- Qui
- Où
- Quand
- Comment
- Combien
- Planning
- Questions / Suggestions

### QUOI ?

- Aussi appelé Fédéraux catégorie F3 et catégorie F1
- Championnat exclusivement en EQUIPE réunissant les clubs FSCF de toute la France
- 4 agrès + mouvement Ensemble

### QUI ?

- 2 Equipes Jeunesse
- I Equipe Ainées
- 4 monos
- 3 juges et 2 juges
- 6 bénévoles et 3 bénévoles

**OU ? F3** 

•FLERS 61 Prés de CAEN



# CHAMPIONNAT NATIONAL OU ? F1

St Sebastien sur Loire (Nantes)



### QUAND?

**F3** 

23juin: transport aller

•24 juin:compétition

• 24 juin soir : fête de nuit

• 25 juin : défilé et résultats – transport retour

F1

.30juin: transport aller

.l juillet:compétition

.l juillet soir : barbecue

.2 juillet : défilé et résultats-transport retour

#### **COMMENT: TRANSPORT?**

f3 4 Mini bus 9 places

4H30 de route

4 véhicules 7 places 5 h30 de route par PARIS ou 6h20 par ROUEN



#### **COMMENT: HEBERGEMENT? F3**

- Gite « LE DOMAINE DE LA BODERIE »
- Situé à ST Honorine la Chardonne (à 17 minutes de Flers)
- 35 couchages Linge de lit fourni
- sauna
- Sécurisé
- Au calme



#### COMMENT: HEBERGEMENT? F1

Gite « les Amis du Moulin Neuf »

Situé à Gétigné (30 minutes de St Sebastien sur Loire)

30 couchages\_linge de lit fourni

Sécurisé et calme

Parta