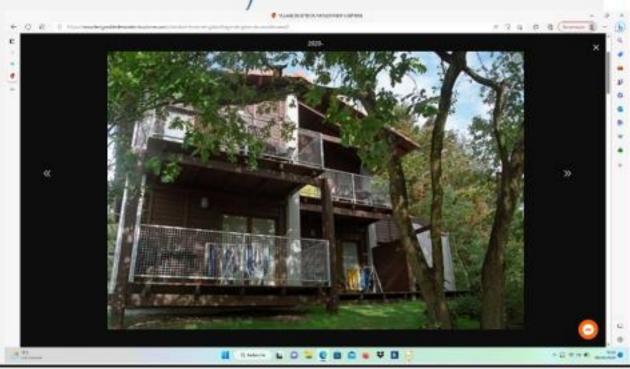

#### COMMENT: HEBERGEMENT? F1

Gite « les Amis du Moulin Neuf »

Situé à Gétigné (30 minutes de St Sebastien sur Loire)

30 couchages\_linge de lit fourni

Sécurisé et calme

Partagé avec autre club de gym